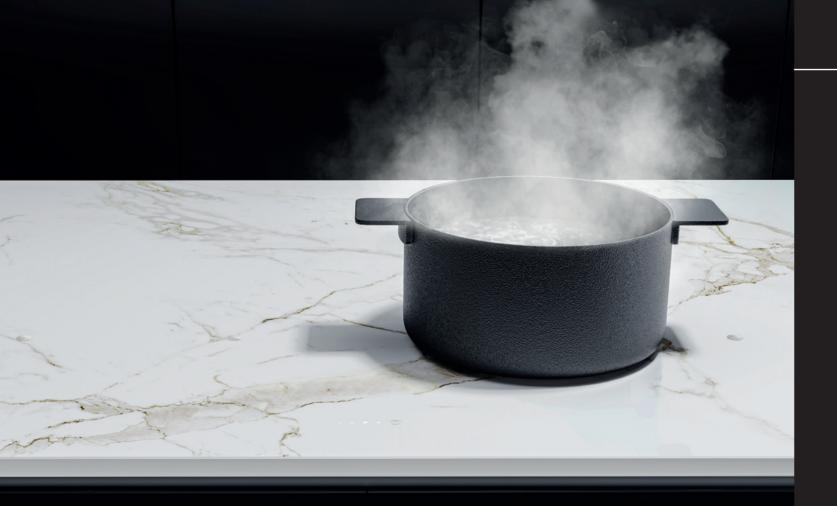

# Hob and worktop in one

A fusion of design and invisible functionality

As the name suggests, this induction hob is fully integrated beneath the worktop, transforming the traditional cooking area into a multifunctional cooking surface. The minimalist centerpoints, along with subtle engravings and LED indicators, discreetly reveal the presence of the cooking zones. Thanks to this almost invisible design, the kitchen becomes more than ever a central hub in the house, suitable for various activities from meal preparation to cooking, dining, working from home, and more.

#### Minimalist design

Opt for visual tranquility with the Novy Undercover. The induction hob is invisibly integrated into the worktop, providing a serene kitchen environment that perfectly complements your modern interior. Only the subtle centerpoints where your cookware is placed and the LED indicators are visible in this unique design.