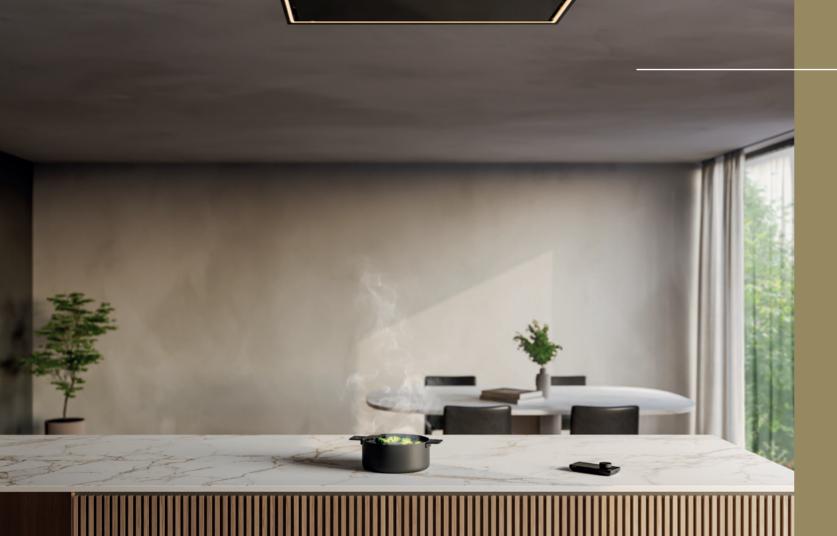

#### Multifunctional worktop

Thanks to the multifunctional worktop, you make optimal use of your kitchen space. Whether you're cooking, working from home, or enjoying a meal, this worktop effortlessly adapts to your needs. The scratch- and stain-resistant Dekton® surface also makes cleaning a breeze.

#### Minimalist design

Opt for visual tranquility with the Novy Undercover. The induction hob is invisibly integrated into the worktop, providing a serene kitchen environment that perfectly complements your modern interior. Only the subtle centerpoints where your cookware is placed and the LED indicators are visible in this unique design.