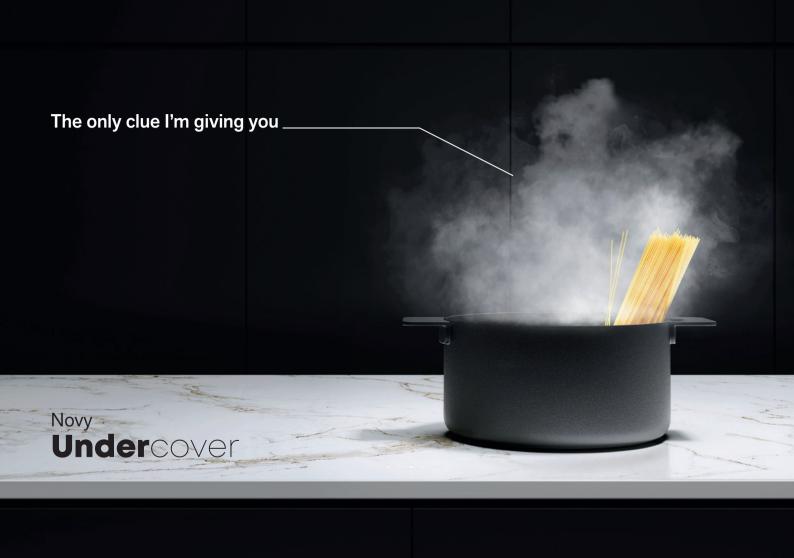

# Hob and worktop in one

A fusion of design and invisible functionality

As the name suggests, this induction hob is fully integrated beneath the worktop, transforming the traditional cooking area into a multifunctional cooking surface. The minimalist centerpoints, along with subtle engravings and LED indicators, discreetly reveal the presence of the cooking zones. Thanks to this almost invisible design, the kitchen becomes more than ever a central hub in the house, suitable for various activities from meal preparation to cooking, dining, working from home, and more.

Novy, your kitchen's secret ingredient