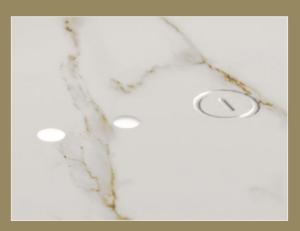

## Centrepoints

The centerpoints of the Novy Undercover indicate where the cooking pots should be placed. They also contain a temperature sensor that measures the heat of the pot while cooking. Thanks to their subtle integration into the worktop, these centerpoints are both minimalist and stylish. They have a characterful, slightly weathered look, finished in the elegant shade "Aged Silver".

An additional benefit is that you can place the cookware directly on the worktop, allowing you to cook immediately without needing an extra accessory under the pot.

Aged Silver

#### Optimal safety in the kitchen

Feel safe and comfortable with the Novy Undercover. Residual heat on the cooking surface is indicated by a subtle red LED and a message on the Novy controller. For added visibility, there is also an option to project this information onto the floor. Once the residual heat has dissipated, the indicator automatically turns off, ensuring you can always safely enjoy your multifunctional worktop.