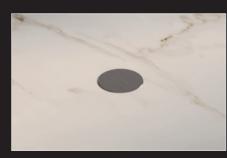

## Centrepoints

The centerpoints of the Novy Undercover indicate where the cooking pots should be placed. They also contain a temperature sensor that measures the heat of the pot while cooking. Thanks to their subtle integration into the worktop, these centerpoints are both minimalist and stylish. They have a characterful, slightly weathered look, finished in the elegant shade "Aged Silver".

An additional benefit is that you can place the cookware directly on the worktop, allowing you to cook immediately without needing an extra accessory under the pot.

Aged Silver