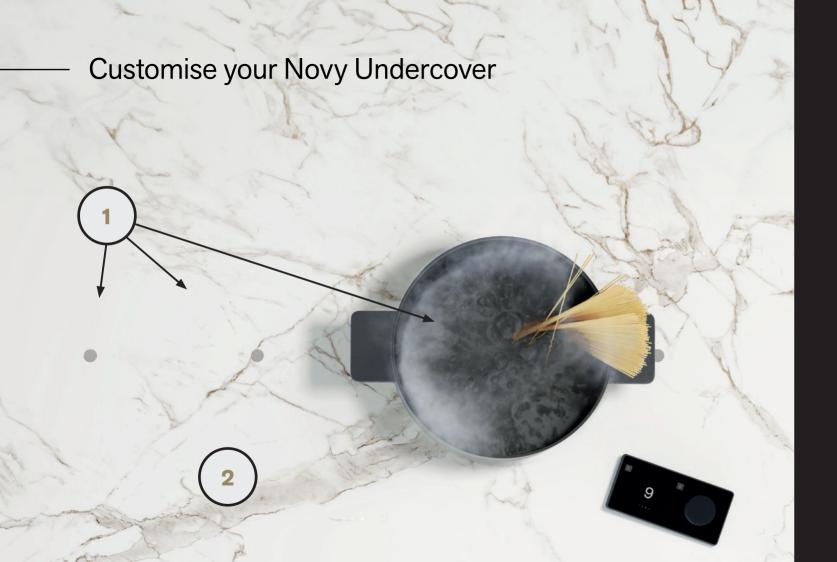

# Choose the desired number of cooking zones

The Novy Undercover offers ultimate power and flexibility in your kitchen. Choose between 3 or 4 cooking zones, each with an impressive power output of 3700 W.

3 cooking zones

4 cooking zones

## Centrepoints

The centerpoints of the Novy Undercover indicate where the cooking pots should be placed. They also contain a temperature sensor that measures the heat of the pot while cooking. Thanks to their subtle integration into the worktop, these centerpoints are both minimalist and stylish. They have a characterful, slightly weathered look, finished in the elegant shade "Aged Silver".

## Easy operation

Opt for unparalleled ease of use with the accompanying Novy controller. This intuitive interface, featuring both a control knob and a touchscreen, makes setting the cooking zones quick and easy. An added benefit is the ability to configure personalized settings, allowing you to tailor your cooking experience to your exact preferences.