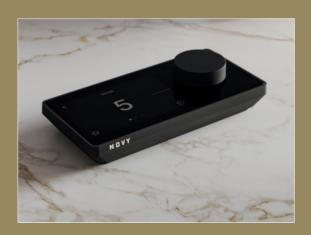

## Easy operation

Opt for unparalleled ease of use with the accompanying Novy controller. This intuitive interface, featuring both a control knob and a touchscreen, makes setting the cooking zones quick and easy. An added benefit is the ability to configure personalized settings, allowing you to tailor your cooking experience to your exact preferences.