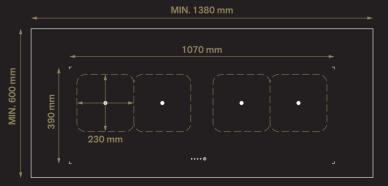

# Choose the desired number of cooking zones

The Novy Undercover offers ultimate power and flexibility in your kitchen. Choose between 3 or 4 cooking zones, each with an impressive power output of 3700 W.

3 cooking zones

4 cooking zones