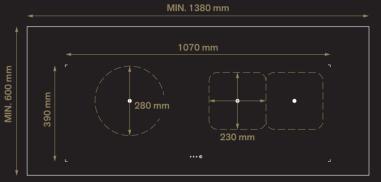

# Choose the desired number of cooking zones

The Novy Undercover offers ultimate power and flexibility in your kitchen. Choose between 3 or 4 cooking zones, each with an impressive power output of 3700 W.

3 cooking zones

4 cooking zones